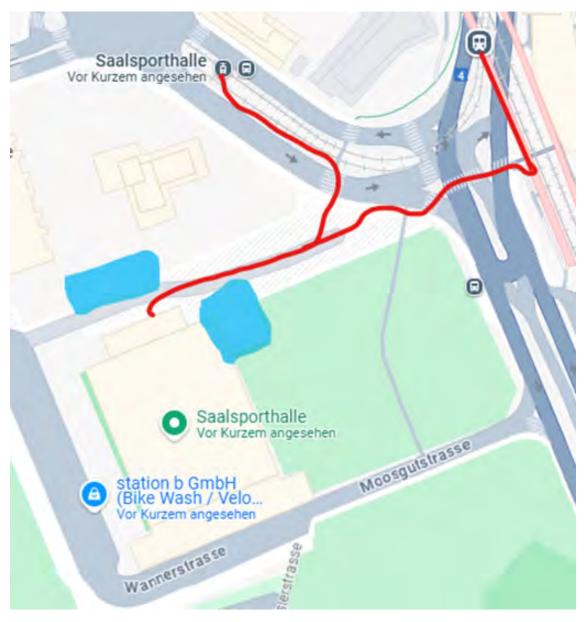

#### Saalsporthalle

Adress: Giesshübelstrasse 41, 8045 Zurich

The Saalsporthalle can be reached from Zürich main station by taking the S4, S8, S24 train via the SBB Saalsporthalle Stop. From there, the arena can be reached by foot in 7 minutes. An alternative is taking the tram Nr. T13 to Zurich, Saalsporthalle.