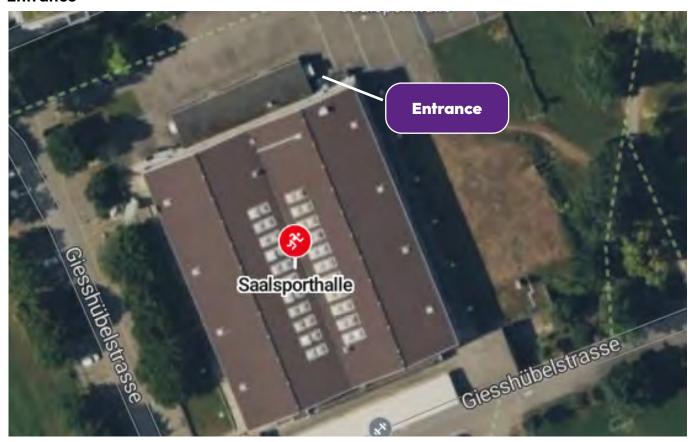

#### Saalsporthalle

Adress: Giesshübelstrasse 41, 8045 Zurich

The Saalsporthalle can be reached from Zürich main station by taking the S4, S8, S24 train via the SBB Saalsporthalle Stop. From there, the arena can be reached by foot in 7 minutes. An alternative is taking the tram Nr. T13 to Zurich, Saalsporthalle.

From the Sportshall Hardau you can reach the Saalsporthalle by taking the Bus Nr. B72 or B33. For your connections please check: www.zvv.ch

#### Saalsporthalle

The Saalsporthalle has a large history in Swiss Floorball. The Arena has hosted the Floorball Champions Cup in 2014 and several other international and national games like the annual Swiss Supercup.

#### **Entrance**