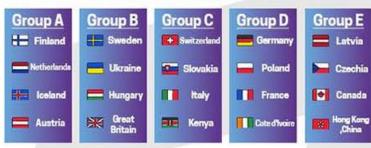

| Grp C   |        | ESP | - C  | AN  | Grp A | POL  |       | NED    | Grp D |

\*Men \*Women

#### Men's Groups







#### SATURDAY 3rd MAY

#### PLAY-OFFS: MEN

Men's Championship Teams placed 1-3 in each group + the best 4th placed team proceed to the Championship play-offs

Men B Division
The remaining 4th placed teams + the three best 5th placed teams proceed to the B-Cup play-offs. The remaining 5th placed teams play each other for the last spot in the B-Cup play-offs

#### PLAY-OFFS: WOMEN

Women's Championship
Group winners + the three best 2nd placed teams qualify for
the Championship play-offs.

#### **Women B Division**

The remaining 2nd placed teams + the two best 3rd placed teams qualify directly to the B-Cup quarterfinals. All other teams qualify to the B-Cup play-offs

The ranking of 'best' placed teams between groups is based on the following calculations (in this order):

1) average num