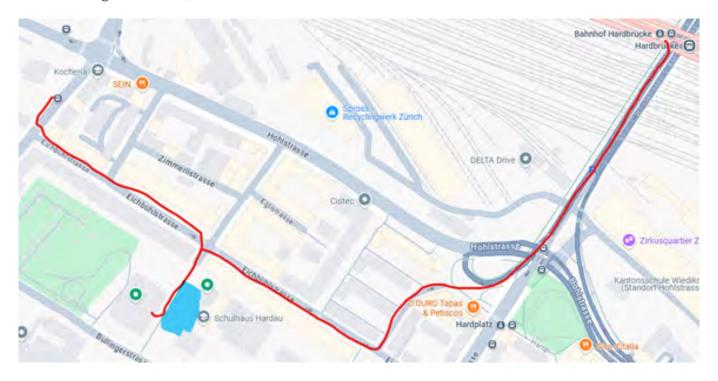

#### Sportshall Hardau

Adress: Bullingerstrasse 80, 8004 Zürich

The Sportshall Harau can be reached from Zurich main station by taking the S3, S11 or S15 via the SBB Hardbrücke stop. From there, the arena can be reached by foot in 15 minutes.

If you take the bus, the best way to reach the Sportshall Hardau is to take line B31 to the stop "Herdernstrasse". From there it is a 7 minute walk to the arena.

From the Sportshall Hardau you can reach the Saalsporthalle by taking the Bus Nr. 72. For your connections please check: <a href="https://www.zvv.ch">www.zvv.ch</a>