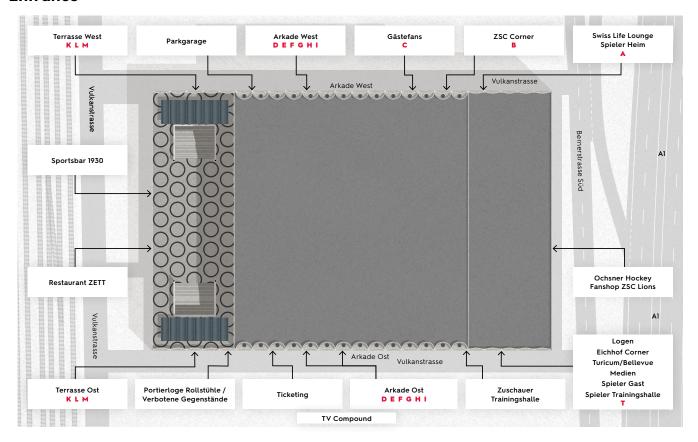

8004 Zürich



The Sportshall Harau can be reached from Zurich main station by taking the S3, S11 or S15 via the SBB Hardbrücke stop. From there, the arena can be reached by foot in 15 minutes.

If you take the bus, the best way to reach the Sportshall Hardau is to take line B31 to the stop "Herdernstrasse". From there it is a 7 minute walk to the arena.

From the Sportshall Hardau you can reach the Saalsporthalle by taking the Bus Nr. 72. For your connections please check: <a href="https://www.zvv.ch">www.zvv.ch</a>



#### **Swiss Life Arena**



The Swiss Life Arena is the new home of local Icehockey Club ZSC Lions. The Arena opened just a few weeks before the Men's WFC 2022. The Swiss Life Arena offers a great fan experience and is a state of the art event venue.



#### **Entrance**



#### **Cashless payment**

With cashless payment throughout the Swiss Life Arena, ordering processes are made more efficient, which is why fans benefit from shorter waiting times. All common cashless payment methods such as credit cards, debit cards, PostFinance, Twint, Apple Pay, Samsung Pay are accepted.

Cash is also accepted in the "Zett" restaurant and in the "1930" sports bar.

#### **Re-Entry**

If you would like to leave the arena during the course of the day and re-enter later, we ask that you have your ticket scanned by security personnel upon exit.



#### Saalsporthalle



The Saalsporthalle has a large history in Swiss Floorball. The Arena has hosted the Floorball Champions Cup in 2014 and several other international and national games like the annual Swiss Supercup.





##