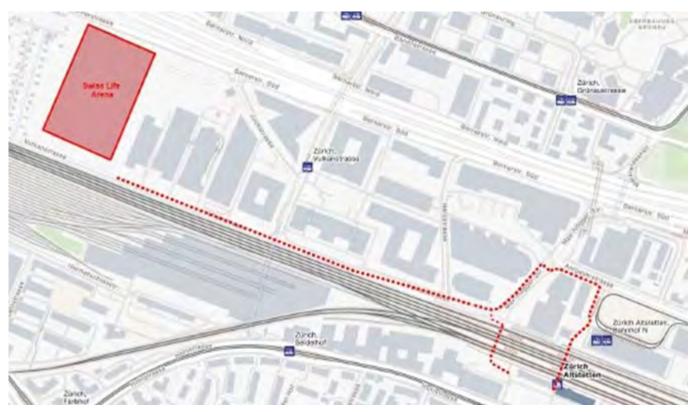

#### **Swiss Life Arena**

Adress: Vulkanstrasse 130, 8048 Zürich Altstetten

You can get to Zürich Altstetten either by train or by tram (Nr. 4). Check the ZVV timetable (<u>www.zvv.ch</u>) for your best connection. From the train/tram station its a 10 minute walk to the Arena.