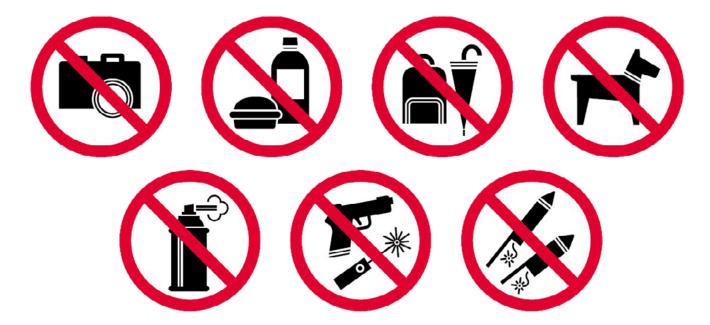

#### **Prohibited items**

Please make sure, you don't take these items in the arena.

The following items are prohibited in the arenas:

- · Any beverages in glass bottles, cans, PET and tetra containers.
- Gas spray cans, coloring, corrosive or otherwise harmful substances
- Drugs
- · Liquids in glass, cans and other containers
- · Professional photo cameras, video cameras and recording devices
- · Weapons of any kind, objects that can be used as weapons or projectiles, laser pointers
- · Large sports bags, bags or large backpacks (>DIN A3)
- · Sports equipment such as skateboards, roller skates or kickboards
- Banners, signs larger than A2 and flags with staffs longer than 1 meter
- · Fireworks, sparklers, smoke pellets, other pyrotechnic and Bengal objects incl. launchers
- · Animals
- · Objects, items of clothing and/or media with racist, xenophobic, violence glorifying and/or discriminatory imprint or content
- · Whistles of any kind

At the Swiss Life Arena prohibited items can be deposited at the counters in the outside area for a fee and collected again after the games. Any liability for deposited valuables is declined.