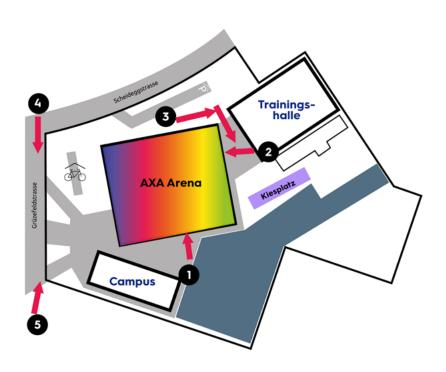

#### Area plan

- 1 Entrance Spectators and VIP
- 2 Entrance Teams, Media, Volunteers
- 3 Access Parking Kiesplatz
- Path from Bus Stop Scheidegg
- 5 Path from Bus Stop Eishalle