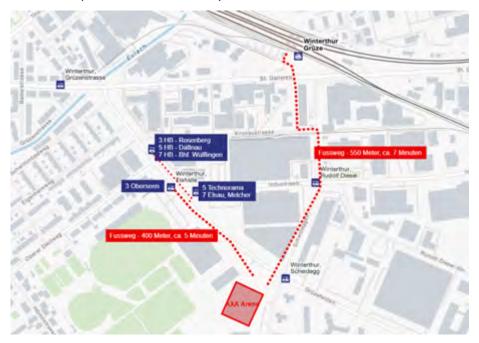

#### AXA Arena, Grüzefeldstrasse 36, 8400 Winterthur

The AXA Arena can be reached from Winterthur main station by taking the S12 or S26 train via the SBB Grüze stop. From there, the arena can be reached on foot in 8 minutes.

If you take the bus, the best way to reach the AXA Arena is to take line 3, 5 or 7 to the stop "Eishalle".

#### Area plan

- 1 Entrance Spectators and VIP
- 2 Entrance Teams, Media, Volunteers
- 3 Access Parking Kiesplatz
- Path from Bus Stop Scheidegg
- 5 Path from Bus Stop Eishalle