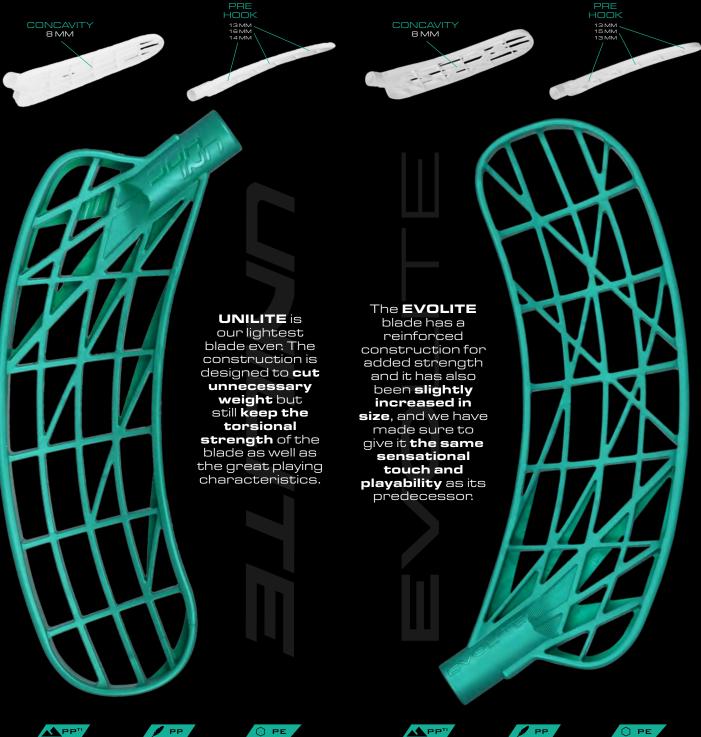

rena during the course of the day and re-enter later, we ask that you have your ticket scanned by security personnel upon exit.



#### Saalsporthalle



The Saalsporthalle has a large history in Swiss Floorball. The Arena has hosted the Floorball Champions Cup in 2014 and several other international and national games like the annual Swiss Supercup.





#### **Entrance**



#### **Re-Entry**

At the first entrance into the arena you exchange your ticket for an admission wristband. Keep that wristband on for the reminder of the day, because this allows you to step out the area and later re-entry. The wristband cannot be transferred to another person. If you lose your wristband or if it falls of, you have to purchase another ticket, so please take care.

# Pearl Turquoise UNILITE EVOLITE







67.5 GRAM











#### Sportshall Hardau



Hardau is one of the newest arenas in Zurich and the home of two-time Swiss champion and 4-time Swiss cup winner Grasshopper Club Zurich. The arena is located in the heart of the city of Zurich and can accommodate 1,300 spectators.





#### **Entrance**



#### **Re-Entry**

At the first entrance into the arena you exchange your ticket for an admission wristband. Keep that wristband on for the reminder of the day, because this allows you to step out the area and later re-entry. The wristband cannot be transferred to another person. If you lose your wristband or if it falls of, you have to purchase another ticket, so please take care.



LINIHOC IFF MADE IN SWEDEN

OFFICIAL MATCH BALL AT





Men's U19 World Floorball Championships 2025